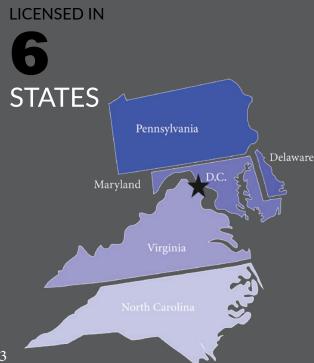

*Frederick Mutual Insurance Company is celebrating its 181st Anniversary in business!* 

The Company's investment in transforming its multi-state product offerings, automated processes, infrastructure, and technology precipitated significant change over the past five years. Prior to 2018, the Company was known as a personal lines' homeowner carrier in Maryland and Pennsylvania. The shift to commercial lines small business growth originated in 2018, with the launch of the trademarked Secure Businessowner (SBOP) product in six states: Maryland, Pennsylvania, *Virigina, Delaware, North Carolina, and the District of Columbia. The Company is now known as a regional commercial lines' carrier. The Company exited personal lines, selling its Renewal Rights effective January 1,* 2024, to Farmers of Salem (NJ). In addition, the Company restructured to a *Mutual Holding Company enabling the acquisition of significant long-term* capital from Mutual Capital Investment Fund, LP; that will be used to augment Frederick Mutual's surplus and support its commercial lines business strategies. Please familiarize yourself with our new product suite and services for your agency and policyholders. The details are contained in the 2024 Agents Guide regarding the following: